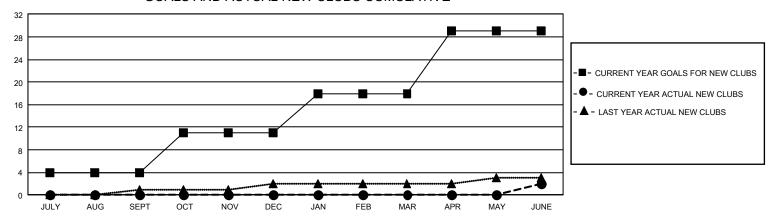

## GMT Constitutional Area 1, Group E

REPORT DOES NOT INCLUDE CLUBS IN UNDISTRICTED AREAS.

| Clubs                 |               |           |               | Members               |                       |                         |                                                    |
|-----------------------|---------------|-----------|---------------|-----------------------|-----------------------|-------------------------|----------------------------------------------------|
| RESULTS FOR 2022-2023 |               |           |               | RESULTS FOR 2022-2023 |                       |                         |                                                    |
| QUARTER               | NEW CLUB GOAL | NEW CLUBS | DROPPED CLUBS | QUARTER MEMB          | ER GROWTH NET<br>GOAL | MEMBER GROWTH<br>ACTUAL | DROPPED MEMBERS<br>ACTUAL (including<br>transfers) |
| JULY/AUG/SEPT         | 12            | 0         | 5             | JULY/AUG/SEPT         | 378                   | 777                     | 711                                                |
| OCT/NOV/DEC           | 21            | 0         | 2             | OCT/NOV/DEC           | 397                   | 738                     | 774                                                |
| JAN/FEB/MAR           | 21            | 0         | 1             | JAN/FEB/MAR           | 375                   | 748                     | 615                                                |
| APR/MAY/JUNE          | 33            | 2         | 6             | APR/MAY/JUNE          | 435                   | 885                     | 1,103                                              |

## GOALS AND ACTUAL NEW CLUBS CUMULATIVE

| DROPPED CLUBS: 14 |       | 656 CLUBS OF 1,005 ADDED 1<br>OR MORE NEW MEMBERS | GENDER DISTRIBUTION                                                                                                                                                                                                                                                                                                                                                                                                                                                                                                                                                                                                                                                                                                                                                                                                                                                                                                                                                                                                                                                                                                                                                                                                                                                                                                                                                                                                                                                                                                                                                                                                                                                                                                                                                                                                                                                                                                                                                                                                                                                                                                           |                 |  |
|-------------------|-------|---------------------------------------------------|-------------------------------------------------------------------------------------------------------------------------------------------------------------------------------------------------------------------------------------------------------------------------------------------------------------------------------------------------------------------------------------------------------------------------------------------------------------------------------------------------------------------------------------------------------------------------------------------------------------------------------------------------------------------------------------------------------------------------------------------------------------------------------------------------------------------------------------------------------------------------------------------------------------------------------------------------------------------------------------------------------------------------------------------------------------------------------------------------------------------------------------------------------------------------------------------------------------------------------------------------------------------------------------------------------------------------------------------------------------------------------------------------------------------------------------------------------------------------------------------------------------------------------------------------------------------------------------------------------------------------------------------------------------------------------------------------------------------------------------------------------------------------------------------------------------------------------------------------------------------------------------------------------------------------------------------------------------------------------------------------------------------------------------------------------------------------------------------------------------------------------|-----------------|--|
|                   |       |                                                   | MALE                                                                                                                                                                                                                                                                                                                                                                                                                                                                                                                                                                                                                                                                                                                                                                                                                                                                                                                                                                                                                                                                                                                                                                                                                                                                                                                                                                                                                                                                                                                                                                                                                                                                                                                                                                                                                                                                                                                                                                                                                                                                                                                          | 21,467 (71.01%) |  |
|                   |       |                                                   | FEMALE                                                                                                                                                                                                                                                                                                                                                                                                                                                                                                                                                                                                                                                                                                                                                                                                                                                                                                                                                                                                                                                                                                                                                                                                                                                                                                                                                                                                                                                                                                                                                                                                                                                                                                                                                                                                                                                                                                                                                                                                                                                                                                                        | 8,760 (28.98%)  |  |
| DROPPED MEMBERS   |       |                                                   | NON BINARY                                                                                                                                                                                                                                                                                                                                                                                                                                                                                                                                                                                                                                                                                                                                                                                                                                                                                                                                                                                                                                                                                                                                                                                                                                                                                                                                                                                                                                                                                                                                                                                                                                                                                                                                                                                                                                                                                                                                                                                                                                                                                                                    | 0 (0.00%)       |  |
| DECEASED          | 497   |                                                   | PREFER NOT TO ANSWER                                                                                                                                                                                                                                                                                                                                                                                                                                                                                                                                                                                                                                                                                                                                                                                                                                                                                                                                                                                                                                                                                                                                                                                                                                                                                                                                                                                                                                                                                                                                                                                                                                                                                                                                                                                                                                                                                                                                                                                                                                                                                                          | 4 (0.01%)       |  |
| CLUB CANCELLED    | 86    |                                                   | TOTAL FAMILY UNIT MEMBERS 5.4                                                                                                                                                                                                                                                                                                                                                                                                                                                                                                                                                                                                                                                                                                                                                                                                                                                                                                                                                                                                                                                                                                                                                                                                                                                                                                                                                                                                                                                                                                                                                                                                                                                                                                                                                                                                                                                                                                                                                                                                                                                                                                 |                 |  |
| OTHER             | 2,620 | CLICK HERE FOR                                    | , so the transfer of the terms |                 |  |
| TOTAL             | 3,203 | CUMULATIVE MEMBERSHIP  DATA                       | FAMILY MEMBERS PAYING HALF DUES 2,7                                                                                                                                                                                                                                                                                                                                                                                                                                                                                                                                                                                                                                                                                                                                                                                                                                                                                                                                                                                                                                                                                                                                                                                                                                                                                                                                                                                                                                                                                                                                                                                                                                                                                                                                                                                                                                                                                                                                                                                                                                                                                           |                 |  |