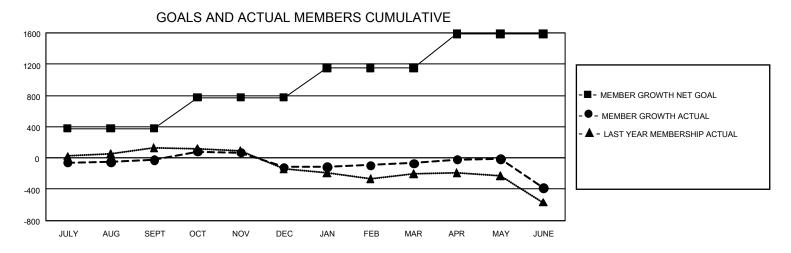

## GMT Constitutional Area 1, Group E

REPORT DOES NOT INCLUDE CLUBS IN UNDISTRICTED AREAS.

| Clubs                 |               |           |               | Members               |                       |                         |                                                    |
|-----------------------|---------------|-----------|---------------|-----------------------|-----------------------|-------------------------|----------------------------------------------------|
| RESULTS FOR 2022-2023 |               |           |               | RESULTS FOR 2022-2023 |                       |                         |                                                    |
| QUARTER               | NEW CLUB GOAL | NEW CLUBS | DROPPED CLUBS | QUARTER MEMB          | ER GROWTH NET<br>GOAL | MEMBER GROWTH<br>ACTUAL | DROPPED MEMBERS<br>ACTUAL (including<br>transfers) |
| JULY/AUG/SEPT         | 12            | 0         | 5             | JULY/AUG/SEPT         | 378                   | 777                     | 711                                                |
| OCT/NOV/DEC           | 21            | 0         | 2             | OCT/NOV/DEC           | 397                   | 738                     | 774                                                |
| JAN/FEB/MAR           | 21            | 0         | 1             | JAN/FEB/MAR           | 375                   | 748                     | 615                                                |
| APR/MAY/JUNE          | 33            | 2         | 6             | APR/MAY/JUNE          | 435                   | 885                     | 1,103                                              |

## GOALS AND ACTUAL NEW CLUBS CUMULATIVE

| DROPPED CLUBS: 14 |       | 656 CLUBS OF 1,005 ADDED 1<br>OR MORE NEW MEMBERS | GENDER DISTRIBUTION                                                                                                                                                                                                                                                                                                                                                                                                                                                                                                                                                                                                                                                                                                                                                                                                                                                                                                                                                                                                                                                                                                                                                                                                                                                                                                                                                                                                                                                                                                                                                                                                                                                                                                                                                                                                                                                                                                                                                                                                                                                                                                           |                 |  |
|-------------------|-------|---------------------------------------------------|-------------------------------------------------------------------------------------------------------------------------------------------------------------------------------------------------------------------------------------------------------------------------------------------------------------------------------------------------------------------------------------------------------------------------------------------------------------------------------------------------------------------------------------------------------------------------------------------------------------------------------------------------------------------------------------------------------------------------------------------------------------------------------------------------------------------------------------------------------------------------------------------------------------------------------------------------------------------------------------------------------------------------------------------------------------------------------------------------------------------------------------------------------------------------------------------------------------------------------------------------------------------------------------------------------------------------------------------------------------------------------------------------------------------------------------------------------------------------------------------------------------------------------------------------------------------------------------------------------------------------------------------------------------------------------------------------------------------------------------------------------------------------------------------------------------------------------------------------------------------------------------------------------------------------------------------------------------------------------------------------------------------------------------------------------------------------------------------------------------------------------|-----------------|--|
|                   |       |                                                   | MALE                                                                                                                                                                                                                                                                                                                                                                                                                                                                                                                                                                                                                                                                                                                                                                                                                                                                                                                                                                                                                                                                                                                                                                                                                                                                                                                                                                                                                                                                                                                                                                                                                                                                                                                                                                                                                                                                                                                                                                                                                                                                                                                          | 21,467 (71.01%) |  |
|                   |       |                                                   | FEMALE                                                                                                                                                                                                                                                                                                                                                                                                                                                                                                                                                                                                                                                                                                                                                                                                                                                                                                                                                                                                                                                                                                                                                                                                                                                                                                                                                                                                                                                                                                                                                                                                                                                                                                                                                                                                                                                                                                                                                                                                                                                                                                                        | 8,760 (28.98%)  |  |
| DROPPED MEMBERS   |       |                                                   | NON BINARY                                                                                                                                                                                                                                                                                                                                                                                                                                                                                                                                                                                                                                                                                                                                                                                                                                                                                                                                                                                                                                                                                                                                                                                                                                                                                                                                                                                                                                                                                                                                                                                                                                                                                                                                                                                                                                                                                                                                                                                                                                                                                                                    | 0 (0.00%)       |  |
| DECEASED          | 497   |                                                   | PREFER NOT TO ANSWER                                                                                                                                                                                                                                                                                                                                                                                                                                                                                                                                                                                                                                                                                                                                                                                                                                                                                                                                                                                                                                                                                                                                                                                                                                                                                                                                                                                                                                                                                                                                                                                                                                                                                                                                                                                                                                                                                                                                                                                                                                                                                                          | 4 (0.01%)       |  |
| CLUB CANCELLED    | 86    |                                                   | TOTAL FAMILY UNIT MEMBERS 5.4                                                                                                                                                                                                                                                                                                                                                                                                                                                                                                                                                                                                                                                                                                                                                                                                                                                                                                                                                                                                                                                                                                                                                                                                                                                                                                                                                                                                                                                                                                                                                                                                                                                                                                                                                                                                                                                                                                                                                                                                                                                                                                 |                 |  |
| OTHER             | 2,620 | CLICK HERE FOR                                    | , so the transfer of the terms |                 |  |
| TOTAL             | 3,203 | CUMULATIVE MEMBERSHIP  DATA                       | FAMILY MEMBERS PAYING HALF DUES 2,7                                                                                                                                                                                                                                                                                                                                                                                                                                                                                                                                                                                                                                                                                                                                                                                                                                                                                                                                                                                                                                                                                                                                                                                                                                                                                                                                                                                                                                                                                                                                                                                                                                                                                                                                                                                                                                                                                                                                                                                                                                                                                           |                 |  |